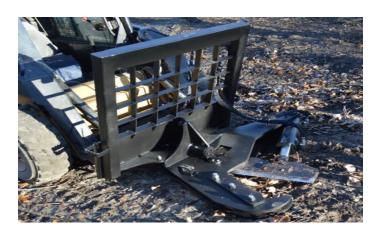

### Tree Puller Model #33350

| - | Durable | construction | for | years | of | use |
|---|---------|--------------|-----|-------|----|-----|
|---|---------|--------------|-----|-------|----|-----|

Heavy duty lifting

Unique tooth design to hold material

Clears trees and shrubs

Good for both large and small trees

Painted using a 2 part Urethane process for exceptional results

| Specifications               |                   |  |  |
|------------------------------|-------------------|--|--|
| Overall Height               | 20"               |  |  |
| Overall Width                | 46"               |  |  |
| Overall Depth                | 28"               |  |  |
| Grapple Opening              | 12"               |  |  |
| Grapple Teeth                | 5/8 Grade 50      |  |  |
| Flat Face Hydraulic Couplers | ( Optional )      |  |  |
| Hydraulic Hoses              | 3/8"              |  |  |
| Cylinder                     | 2-1/2" x 8"       |  |  |
| Main Pin                     | 1-1/2" Greaseable |  |  |
| Weight                       | 396               |  |  |