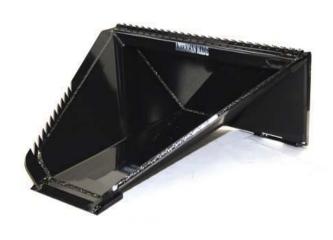

# Stump Bucket Model# 33040

| - | Excellent for digging up stumps, removing rocks |
|---|-------------------------------------------------|
|   | and digging trenches                            |

Painted using a 2 part Urethane process for an exceptional finish

| Specifications    |                |  |  |
|-------------------|----------------|--|--|
|                   |                |  |  |
| Overall Width     | 45"            |  |  |
|                   |                |  |  |
| Overall Height    | 18"            |  |  |
|                   |                |  |  |
| Overall Depth     | 44"            |  |  |
|                   |                |  |  |
| Bucket Thickness  | 5/16" Grade 50 |  |  |
|                   |                |  |  |
| Side Cutting Edge | 1/2" Grade 50  |  |  |
|                   |                |  |  |
| Wear Bars         | 1/2" Grade 50  |  |  |
|                   |                |  |  |
| Cutting Edge      | 3/4"x 6"       |  |  |
|                   |                |  |  |
| Weight            | 353 lbs.       |  |  |

Stump Bucket

Tree Puller

Tree Shear