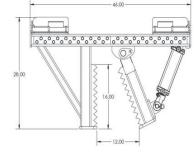

### Tree Puller Model #33350

| - | Durable | construction | for | years | of | use |
|---|---------|--------------|-----|-------|----|-----|
|---|---------|--------------|-----|-------|----|-----|

Heavy duty lifting

Unique tooth design to hold material

Clears trees and shrubs

Good for both large and small trees

Painted using a 2 part Urethane process for exceptional results

| Specifications               |                   |  |  |
|------------------------------|-------------------|--|--|
| Overall Height               | 20"               |  |  |
| Overall Width                | 46"               |  |  |
| Overall Depth                | 28"               |  |  |
| Grapple Opening              | 12"               |  |  |
| Grapple Teeth                | 5/8 Grade 50      |  |  |
| Flat Face Hydraulic Couplers | ( Optional )      |  |  |
| Hydraulic Hoses              | 3/8"              |  |  |
| Cylinder                     | 2-1/2" x 8"       |  |  |
| Main Pin                     | 1-1/2" Greaseable |  |  |
| Weight                       | 396               |  |  |