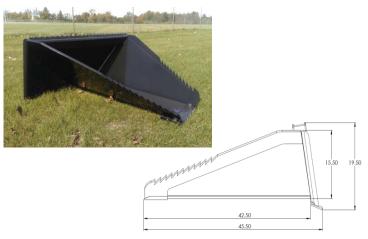

# Stump Bucket Model# 33040

| - | Excellent for digging up stumps, removing rocks |
|---|-------------------------------------------------|
|   | and digging trenches                            |

Painted using a 2 part Urethane process for an exceptional finish

| Specifications    |                |  |  |
|-------------------|----------------|--|--|
|                   |                |  |  |
| Overall Width     | 45"            |  |  |
|                   |                |  |  |
| Overall Height    | 18"            |  |  |
|                   |                |  |  |
| Overall Depth     | 44"            |  |  |
|                   |                |  |  |
| Bucket Thickness  | 5/16" Grade 50 |  |  |
|                   |                |  |  |
| Side Cutting Edge | 1/2" Grade 50  |  |  |
|                   |                |  |  |
| Wear Bars         | 1/2" Grade 50  |  |  |
|                   |                |  |  |
| Cutting Edge      | 3/4"x 6"       |  |  |
|                   |                |  |  |
| Weight            | 353 lbs.       |  |  |