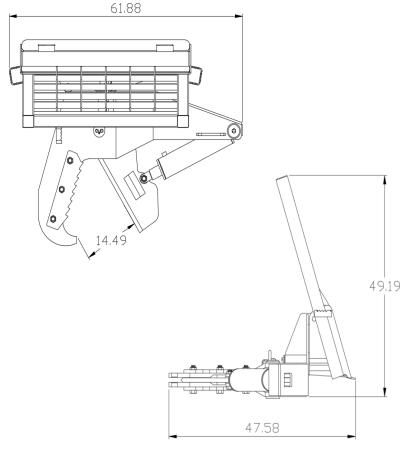

# Tree Shear Model #33300

| Specifications |          |  |  |  |
|----------------|----------|--|--|--|
| Width          | 62"      |  |  |  |
| Height         | 49"      |  |  |  |
| Length         | 48"      |  |  |  |
| Weight         | 934 lbs. |  |  |  |

Durable construction for years of use

Heavy duty fence keeps operator protected

14" opening. 20+ tons of force utilizing a 5" cylinder

Cutting edge and main body constructed from T1 Steel. Grip teeth are replaceable.

Manual rotation from horizontal to vertical for multi use cutting. Greaseable pivot pin.

Painted using a 2 part Urethane process for an exceptional finish