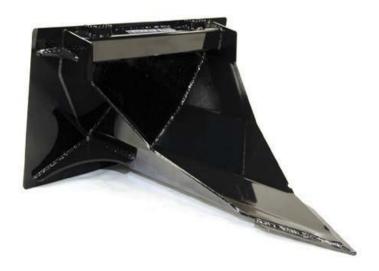

### Tree Spade Model #33131

Transplant trees

Remove Small Rocks

Fully Reinforced

Painted using a 2 part Urethane process for an exceptional finish

|                    |              | 24.50 |
|--------------------|--------------|-------|
| Market State State | Harman Sanda | 1.50  |
| -                  | 50.50        | 1     |
| •                  | 50.50        |       |

| Specifications   |               |  |  |  |
|------------------|---------------|--|--|--|
| Overall Width    | 47.5"         |  |  |  |
| Overall Height   | 25"           |  |  |  |
| Overall Depth    | 51"           |  |  |  |
| Bucket Thickness | 3/8" Grade 50 |  |  |  |
| Top Tube         | 4 x 4 x .250  |  |  |  |
| Cutting edge     | 1/2" x 3      |  |  |  |
| Back plate       | 5/16 Grade 50 |  |  |  |
| Weight           | 405 lbs       |  |  |  |