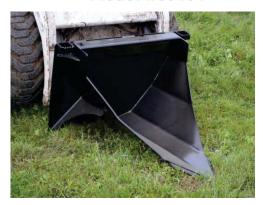

# Stump Bucket Model# 33040

| - | Excellent for digging up stumps, removing rocks |
|---|-------------------------------------------------|
|   | and digging trenches                            |

Painted using a 2 part Urethane process for an exceptional finish

| Specifications    |                |  |  |
|-------------------|----------------|--|--|
|                   |                |  |  |
| Overall Width     | 45"            |  |  |
|                   |                |  |  |
| Overall Height    | 18"            |  |  |
|                   |                |  |  |
| Overall Depth     | 44"            |  |  |
|                   |                |  |  |
| Bucket Thickness  | 5/16" Grade 50 |  |  |
|                   |                |  |  |
| Side Cutting Edge | 1/2" Grade 50  |  |  |
|                   |                |  |  |
| Wear Bars         | 1/2" Grade 50  |  |  |
|                   |                |  |  |
| Cutting Edge      | 3/4"x 6"       |  |  |
|                   |                |  |  |
| Weight            | 353 lbs.       |  |  |