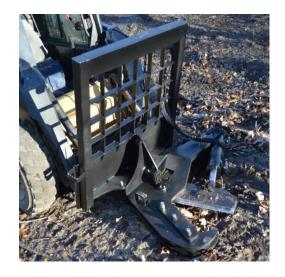

### Tree Puller Model #33350

| - | Durable | construction | for | years | of | use |
|---|---------|--------------|-----|-------|----|-----|
|---|---------|--------------|-----|-------|----|-----|

Heavy duty lifting

Unique tooth design to hold material

Clears trees and shrubs

Good for both large and small trees

Painted using a 2 part Urethane process for exceptional results

| Specifications               |                   |  |  |
|------------------------------|-------------------|--|--|
| Overall Height               | 20"               |  |  |
| Overall Width                | 46"               |  |  |
| Overall Depth                | 28"               |  |  |
| Grapple Opening              | 12"               |  |  |
| Grapple Teeth                | 5/8 Grade 50      |  |  |
| Flat Face Hydraulic Couplers | ( Optional )      |  |  |
| Hydraulic Hoses              | 3/8"              |  |  |
| Cylinder                     | 2-1/2" x 8"       |  |  |
| Main Pin                     | 1-1/2" Greaseable |  |  |
| Weight                       | 396               |  |  |