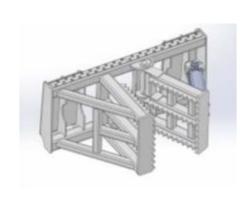

# Tree Shear Model #33300

| Specifications |          |  |  |  |
|----------------|----------|--|--|--|
| Width          | 62"      |  |  |  |
| Height         | 49"      |  |  |  |
| Length         | 48"      |  |  |  |
| Weight         | 934 lbs. |  |  |  |

Durable construction for years of use

Heavy duty fence keeps operator protected

14" opening. 20+ tons of force utilizing a 5" cylinder

Cutting edge and main body constructed from T1 Steel. Grip teeth are replaceable.

Manual rotation from horizontal to vertical for multi use cutting. Greaseable pivot pin.

Painted using a 2 part Urethane process for an exceptional finish

Stump Bucket

Tree Puller

Tree Shear