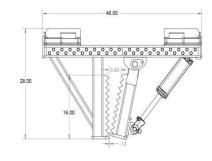

### Tree Puller Model #33350

| - | Durable | construction | for | years | of | use |
|---|---------|--------------|-----|-------|----|-----|
|---|---------|--------------|-----|-------|----|-----|

Heavy duty lifting

Unique tooth design to hold material

Clears trees and shrubs

Good for both large and small trees

Painted using a 2 part Urethane process for exceptional results

| Specifications               |                   |  |  |
|------------------------------|-------------------|--|--|
| Overall Height               | 20"               |  |  |
| Overall Width                | 46"               |  |  |
| Overall Depth                | 28"               |  |  |
| Grapple Opening              | 12"               |  |  |
| Grapple Teeth                | 5/8 Grade 50      |  |  |
| Flat Face Hydraulic Couplers | ( Optional )      |  |  |
| Hydraulic Hoses              | 3/8"              |  |  |
| Cylinder                     | 2-1/2" x 8"       |  |  |
| Main Pin                     | 1-1/2" Greaseable |  |  |
| Weight                       | 396               |  |  |