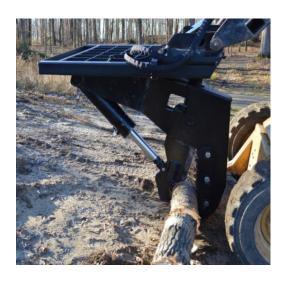

### Tree Puller Model #33350

| - | Durable | construction | for | years | of | use |
|---|---------|--------------|-----|-------|----|-----|
|---|---------|--------------|-----|-------|----|-----|

Heavy duty lifting

Unique tooth design to hold material

Clears trees and shrubs

Good for both large and small trees

Painted using a 2 part Urethane process for exceptional results

| Specifications               |                   |  |  |
|------------------------------|-------------------|--|--|
| Overall Height               | 20"               |  |  |
| Overall Width                | 46"               |  |  |
| Overall Depth                | 28"               |  |  |
| Grapple Opening              | 12"               |  |  |
| Grapple Teeth                | 5/8 Grade 50      |  |  |
| Flat Face Hydraulic Couplers | ( Optional )      |  |  |
| Hydraulic Hoses              | 3/8"              |  |  |
| Cylinder                     | 2-1/2" x 8"       |  |  |
| Main Pin                     | 1-1/2" Greaseable |  |  |
| Weight                       | 396               |  |  |